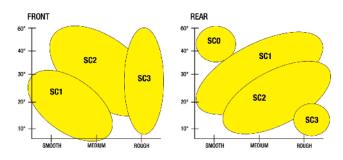

| FRONT |     |                    |                            |      |          |
|-------|-----|--------------------|----------------------------|------|----------|
|       |     | Size               | Pirelli-Tread Pattern      | Note | IP Codes |
|       | 17" | 120/70 R 17 NHS TL | Diablo Superbike Front SC1 |      | 1735600  |
|       |     | 120/70 R 17 NHS TL | Diablo Superbike Front SC2 |      | 1735500  |
|       |     | 120/70 R 17 NHS TL | Diablo Superbike Front SC3 |      | 1745000  |

| RE  | REAR               |                       |      |          |
|-----|--------------------|-----------------------|------|----------|
|     | Size               | Pirelli-Tread Pattern | Note | IP Codes |
| 17' | 160/60 R 17 NHS TL | Diablo Superbike SC1  |      | 1631900  |
|     | 160/60 R 17 NHS TL | Diablo Superbike SC2  |      | 1631800  |
|     | 180/55 R 17 NHS TL | Diablo Superbike SC2  |      | 1632200  |
|     | 190/55 R 17 NHS TL | Diablo Superbike SCO  |      | 1632400  |
|     | 190/55 R 17 NHS TL | Diablo Superbike SC1  |      | 1736100  |
|     | 190/55 R 17 NHS TL | Diablo Superbike SC2  |      | 1736000  |
|     | 190/55 R 17 NHS TL | Diablo Superbike SC3  |      | 1735900  |
|     | 190/60 R17 NHS TL  | Diablo Superbike SCO  |      | 1901600  |
|     | 190/60 R17 NHS TL  | Diablo Superbike SC1  |      | 1901700  |
|     | 190/60 R17 NHS TL  | Diablo Superbike SC2  |      | 1901800  |